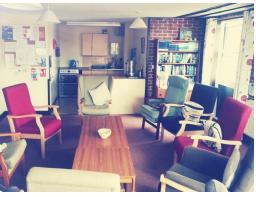

The lift serves the upper floors of the building and there is a communal lounge for you to attend coffee mornings and meetings. Various social events (optional) are arranged each month.

On the upper floor there is a room with computer facilities and a billiard/pool table. A twin bedded guest room is available for your adult visitors at a small cost.

- Accommodation for people over 55 years of age
- Studio, 1 & 2 bedroom self-contained flats
- Beautiful gardens
- Lift, communal lounge, laundry & guest facilities
- Care Line to each individual flat
- Town Centre location close to shops, library, post office, doctors and dentists
- Easy access to local bus services
- Parking nearby
- Regular social activities