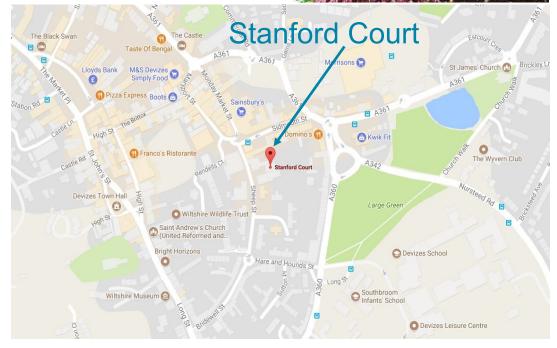

Stanford Court has a wonderful Town Centre location, with facilities right on your doorstep:

- Bus stop 200 yards
- Shop 80 yards
- Post Office 100 yards
- Town Centre 450 yards
- . **GP 350 yards**
- Social Centre 400 yards